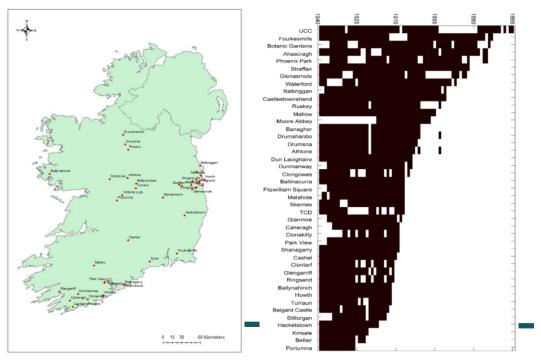

• June 2018 Paper and Supplementa Integrating data rescue into the DOI: 10.1175/BAMS-D-17-0147

A PhD research project in Collaboration between Met Éireann and Galway University, Carla Mateus

- 1-3 Botanic Gardens Dublin (1848 1957).
- 4 NUI Galway (1861 1952).
- 5 Fitzwilliam Square Dublin (1871 1937).
- 6 Roches Point (1872 1956).
- 7 Birr Castle Observatory (1872 1954).
- 8 Valentia (1872 1943).
- 9 Markree Castle Observatory (1874 1968).
- 10 Killarney (1881 1898, 1920 1933).
- 11 Belmullet (1884 1899).
- 12 Blacksod Point (1900 1956).
- 13 Malin Head (1885 1955).