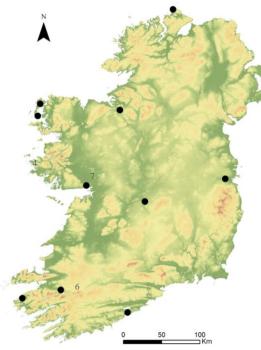

• June 2018 Paper and Supplementa Integrating data rescue into the DOI: 10.1175/BAMS-D-17-0147

A PhD research project in Collaboration between Met Éireann and Galway University, Carla Mateus

- 1-3 Botanic Gardens Dublin (1848 1957).
- 4 NUI Galway (1861 1952).
- 5 Fitzwilliam Square Dublin (1871 1937).
- 6 Roches Point (1872 1956).
- 7 Birr Castle Observatory (1872 1954).
- 8 Valentia (1872 1943).
- 9 Markree Castle Observatory (1874 1968).
- 10 Killarney (1881 1898, 1920 1933).
- 11 Belmullet (1884 1899).
- 12 Blacksod Point (1900 1956).
- 13 Malin Head (1885 1955).